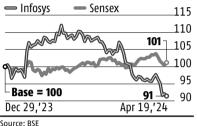

# Infosys slumps to 5-mth low on modest guidance

Firm expects BFSI to recover, which could be a key catalyst for revenue growth

#### DEEPAK KORGAONKAR Mumbai, 19 April

hares of Infosys dipped 3 per cent to ₹1,379.70, hitting a five-month low **O**on the BSE in Friday's intraday trade. This comes after the IT services major projected a revenue growth guidance of 1-3 per cent in constant currency (CC) for the financial year 2024-25 (FY25).

However, the stock closed 0.63 per cent down at ₹1,411.60, its lowest level since November 13, 2023. In comparison, the S&P BSE Sensex ended 0.83 per cent higher at 73,088. Infosys has corrected 18.5 per cent from its 52-week high level of ₹1.731 touched on February 6, 2024.